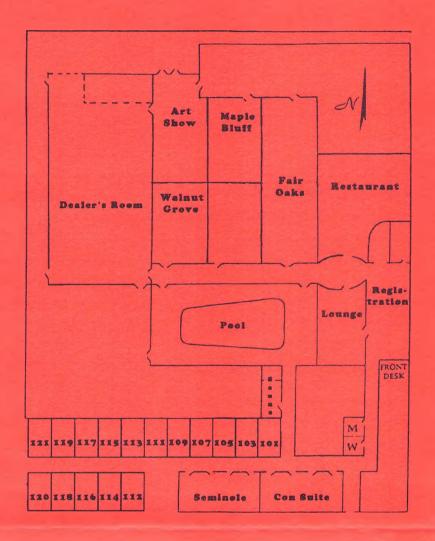

| Smoking Consuite  | 109 |
|-------------------|-----|
| Green Room        | 111 |
| Gopher Hole       | 117 |
| Convention HQ     | 119 |
| Mad Moose Gazette | 121 |

- ◆ Watch the foyer between Walnut Grove and Fair Oaks for the James Tiptree, Jr., fund-raising bakesale! Friday evening, Saturday afternoon... and Sunday morning, if there's anything left. Eat to support the Tiptree Award -- it's good for you!
- Support the Glasgow bid for Worldcon in 1995! Visit suite 271 Friday night to find out how you can pre-support.